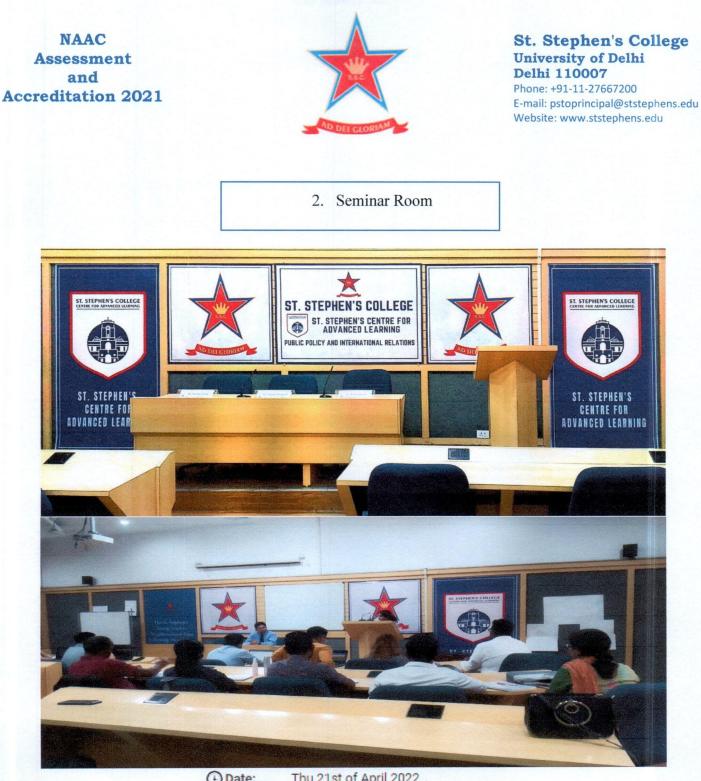

3. IQAC Room

| Date:     | Fri 22nd of April 2022                                      |
|-----------|-------------------------------------------------------------|
| Address:  | Delhi University (North Campus),<br>Vishwavidyalaya Road, D |
| A City:   | Delhi                                                       |
| Country:  | India                                                       |
| Location: | 28° 41' 14.23" N, 77° 12' 33.98" E                          |