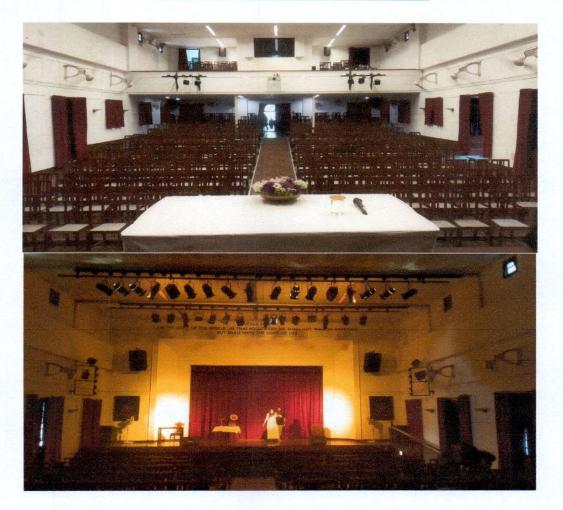

1. Auditorium Room

| Date:       | Wed 20th of April 2022                                      |
|-------------|-------------------------------------------------------------|
| Address:    | Delhi University (North Campus),<br>Vishwavidyalaya Road, D |
| A City:     | Delhi                                                       |
| 😗 Country:  | India                                                       |
| ■ Location: | 28° 41' 8.90" N, 77° 12' 42.10" E                           |