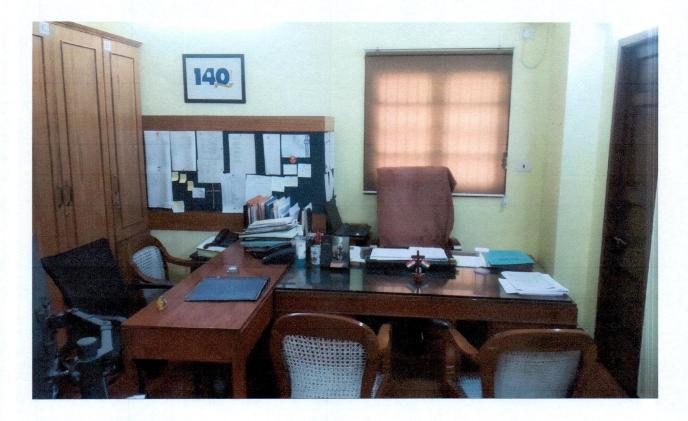

4. Bursar Office

| Date:              | Fri 22nd of April 2022                                      |
|--------------------|-------------------------------------------------------------|
| Address:           | Delhi University (North Campus),<br>Vishwavidyalaya Road, D |
| 🕂 City:            | Delhi                                                       |
| Country:           | India                                                       |
| <u>Q</u> Location: | 28° 41' 9.54" N, 77° 12' 42.04" E                           |

## **Bursar Office**