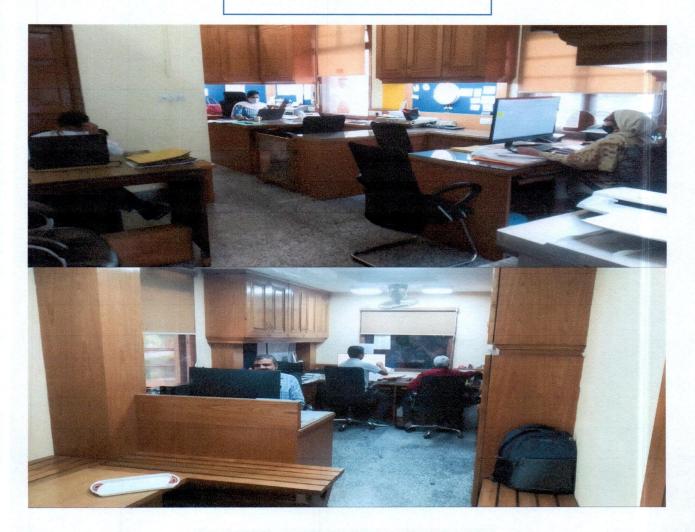

4. Bursar Office

| Date:              | Fri 22nd of April 2022                                      |
|--------------------|-------------------------------------------------------------|
| Address:           | Delhi University (North Campus),<br>Vishwavidyalaya Road, D |
| 🕂 City:            | Delhi                                                       |
| Country:           | India                                                       |
| <u>Q</u> Location: | 28° 41' 9.54" N, 77° 12' 42.04" E                           |

5. Dean Office

| ① Date:            | Fri 22nd of April 2022                                      |
|--------------------|-------------------------------------------------------------|
| Address:           | Mess Lawns, Sudhir Bose Marg,<br>Delhi University (North Ca |
| A City:            | Delhi                                                       |
| Country:           | India                                                       |
| <u>Q</u> Location: | 28° 41' 9.15" N, 77° 12' 43.06" E                           |

6. Admin Office

Oate: Thu 21st of April 2022
Address: Delhi University (North Campus), Vishwavidyalaya Road, D...
City: Delhi
Country: India
Location: 28° 41' 8.86" N, 77° 12' 41.00" E

hulmple PRINCIPAL