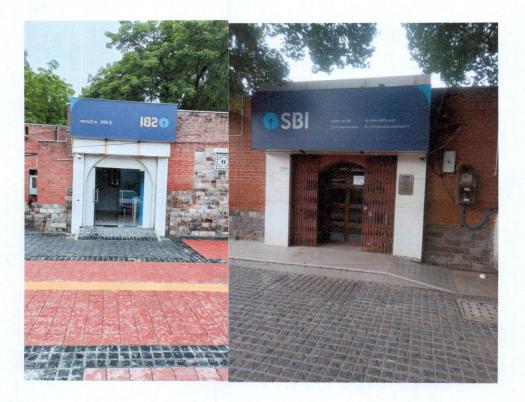

23. SBI Bank and ATM

| Date:        | Fri 22nd of April 2022                                      |
|--------------|-------------------------------------------------------------|
| Address:     | Delhi University (North Campus),<br>Vishwavidyalaya Road, D |
| A City:      | Delhi                                                       |
| S Country:   | India                                                       |
| -Q Location: | 28° 41' 14.23" N, 77° 12' 33.98" E                          |